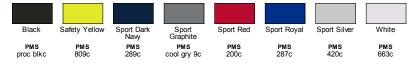

binding
- Transitioning from heat-seal label to tear away label. Inventory may be

### **Fabric**

- 3.5 oz./yd2 / 130 gsm 100% polyester interlock
- Moisture-wicking and UV 40+ protection

#### Sizes

XS - 3XL



### **Product Specifications**

|             | XS | S  | М  | L    | XL | 2XL  | 3XL  |
|-------------|----|----|----|------|----|------|------|
| BODY LENGTH | 24 | 25 | 26 | 27   | 28 | 29   | 29.5 |
| BODY WIDTH  | 16 | 17 | 18 | 19.5 | 21 | 22.5 | 24.5 |

### Size Chart

|        | XS      | S     | М     | L     | XL    | 2XL   | 3XL   |
|--------|---------|-------|-------|-------|-------|-------|-------|
| CHEST  | 31-32   | 33-35 | 36-38 | 39-42 | 43-45 | 46-49 | 50-53 |
| SLEEVE | 29.5-30 | -     | -     | -     | -     | -     | -     |









### 8 Available Colors