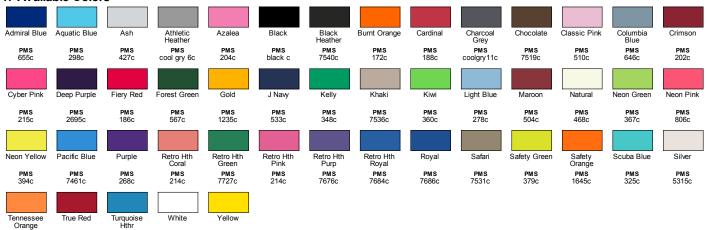

anufactured with the commitment to enriching lives for people and communities which is measured and reported annually by Fruit of the Loom, Inc.

#### **Fabric**

- 5 oz., 100% cotton preshrunk jersey
- Athletic Heather is 90/10 cotton poly;
  Black Heather 50/50 cotton/poly
- Neons, Retro Heathers & Safety Colors are 50/50 cotton/poly
- Ash is 98/2% cotton/poly

PMS 108c

Made with sustainably sourced USA grown cotton

#### Sizes

XS - XL











### **Product Specifications**

|                  | XS | S  | М  | L  | XL |
|------------------|----|----|----|----|----|
| BODY LENGTH      | 0  | 0  | 0  | 0  | -  |
| BODY WIDTH       | 14 | 16 | 17 | 18 | 19 |
| FULL BODY LENGTH | 18 | 20 | 22 | 24 | 26 |
| SLEEVE LENGTH    | 0  | 0  | 0  | 0  | -  |

#### 47 Available Colors

PMS 187c