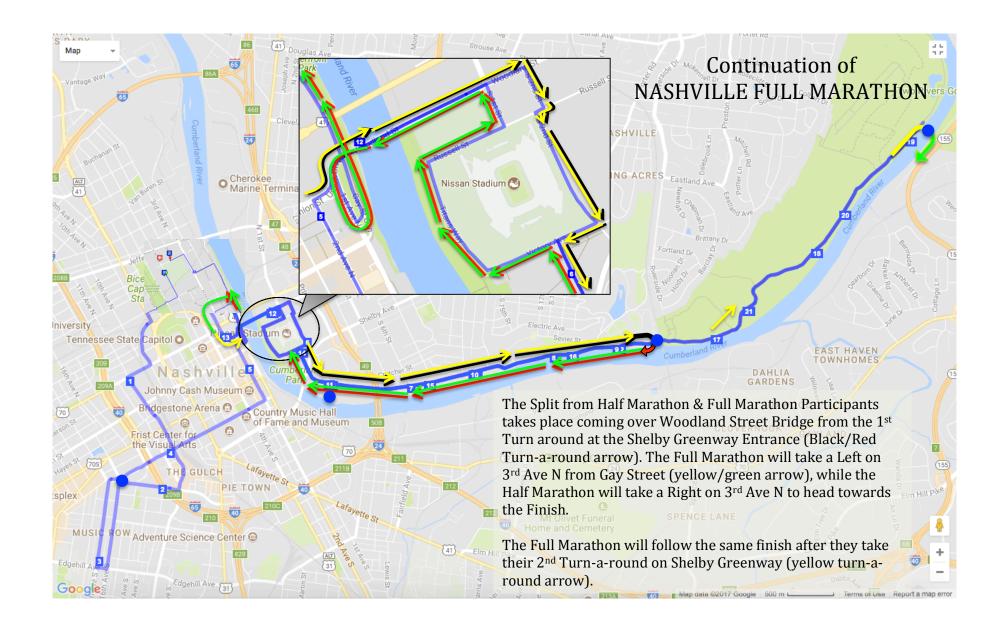

## From the point Half & Full Marathon Participants SPLIT. Times include the Half Marathon on 1st time out/back of Shelby Park

| From Gay Street to 3 <sup>rd</sup> Ave N                                       | 8:02 AM - 12:50 PM                                            |
|--------------------------------------------------------------------------------|---------------------------------------------------------------|
| Left on 3 <sup>rd</sup> Ave N (Full Marathon Participants ONLY) to Union St    | 8:02 AM - 10:56 AM                                            |
| Left on Union St (E Bound Lane) over Woodland Street Bridge                    | 8:24 AM - 10:00 AM                                            |
| Cont over Woodland St Bridge (E Bound Lane) to S 2 <sup>nd</sup> St            | 7:24 AM – 10:30 AM                                            |
| Right on S 2 <sup>nd</sup> Street to Russell St                                | 7:26 AM – 10:32 AM                                            |
| Right on Russell Street to immediate Left on S 2 <sup>nd</sup> Street          | 7:26 AM – 10:33 AM                                            |
| Cont on S 2 <sup>nd</sup> Street toward Victory Ave                            | 7:26 AM – 10:33 AM                                            |
| Right on Victory Ave to S 2 <sup>nd</sup> Street                               | 7:27 AM – 10:40 AM                                            |
| Left on S 1st Street (East bound lane) toward Shelby Park                      | 7:27 AM – 10:42 AM                                            |
| Continue into Shelby Park on Davidson to entrance of Greenway                  | 7:27 AM – 10:43 AM                                            |
| Continue on Greenway from Entrance to Turn-a-Round                             | 7:27 AM – 11:25 AM                                            |
| Turn-a-round on Greenway just before Cumberland Ped Bridge                     | 11:25 AM - 11:30 AM                                           |
| <ul> <li>From turn-a-round on greenway to exit of greenway</li> </ul>          | 11:25 AM – 12:10 PM                                           |
| Head out greenway/Shebly Park onto S 1st Street to Victory Ave                 | 7:43 AM – 12:40 PM                                            |
| Left on Victory Ave to Titans Way                                              | 7:55 AM – 12:43 PM                                            |
| Right on Titans Way to Russell St                                              | 7:56 AM – 12:45 PM                                            |
| Right on Russell St to S 1st St                                                | 7:57 AM – 12:47 PM                                            |
| Left on S 1 <sup>st</sup> Street to Woodland Street                            | 7:58 AM – 12:48 PM                                            |
| <ul> <li>Left on Woodland St (W bound lane) over Woodland St Bridge</li> </ul> | 7:58 AM – 12:50 PM                                            |
| Cont over Woodland Street Bridge (W bound lane) to 1st Ave N                   | 7:58 AM – 12:51 PM                                            |
| <ul> <li>Left on 1st Ave N toward Bank Street/Gay St Connector</li> </ul>      | 8:00 AM - 12:54 PM                                            |
| Left at Bank Street onto Gay Street Connector to Gay Street                    | 8:01 AM - 12:55 PM                                            |
| Cont on Gay Street to 1st Ave N                                                | 8:02 AM - 12:56 PM                                            |
| 1st Ave N to Stockyard Street                                                  | 8:02 AM - 12:56 PM                                            |
| Left Stockyard Street to 3 <sup>rd</sup> Ave N                                 | 8:45 AM - 12:58 PM                                            |
| Right on 3 <sup>rd</sup> Ave N to Jr. Gilliam                                  | 8:45 AM- 12:59 PM                                             |
| FINISH LINE on Junior Gilliam between 4th Ave N & 5th Ave N                    | 8:10 AM - 3:00 PM                                             |
|                                                                                | (4 hr limit on ½ Marathon Course/6 hr limit on Full Marathon) |