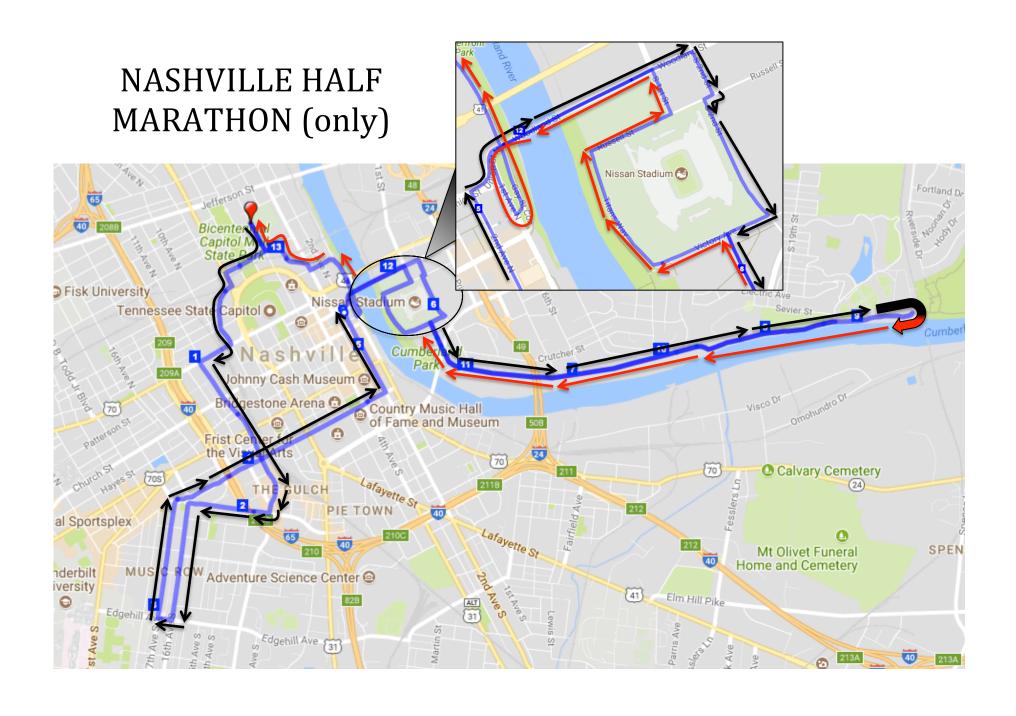

## **Half Marathon ONLY**

| 5th Ave N toward Harrison St Roundabout                                     | 7:00 AM - 3:00 PM                                             |
|-----------------------------------------------------------------------------|---------------------------------------------------------------|
| Right on Harrison St to immediate Left on Rosa L Parks Blvd                 | 7:00 AM - 7:10 AM                                             |
| Right on 10th Circle N to Charlotte Ave                                     | 7:01 AM – 7:10 AM                                             |
| Right on Charlotte Ave to 11 <sup>th</sup> Ave N                            | 7:03 AM – 7:12 AM                                             |
| Left on 11th Ave N to Division Street                                       | 7:05 AM – 7:30 AM                                             |
| Right on Division St to Music Square E Round-a-bout                         | 7:08 AM – 7:41 AM                                             |
| Left on Music Square E to Edgehill Ave                                      | 7:10 AM – 7:52 AM                                             |
| Right on Edgehill Ave to Music Square W                                     | 7:13 AM – 7:53 AM                                             |
| Right on Music Square W to Round-a-bout/17 <sup>th</sup> Ave S              | 7:13 AM – 8:10 AM                                             |
| Continue left around round-a-bout to Demonbreun St                          | 7:16 AM - 8:13 AM                                             |
| Continue on Demonbreun St to 2 <sup>nd</sup> Ave N                          | 7:16 AM - 8:30 AM                                             |
| Left on 2 <sup>nd</sup> Ave N to Union St                                   | 7:22 AM - 8:30 AM                                             |
| Right on Union St (E Bound Lane) over Woodland Street Bridge                | 7:24 AM - 8:35 AM                                             |
| Cont over Woodland St Bridge (E Bound Lane) to S 2nd St                     | 7:24 AM - 9:00 AM                                             |
| Right on S 2 <sup>nd</sup> Street to Russell St                             | 7:26 AM – 9:02 AM                                             |
| Right on Russell Street to immediate Left on S 2 <sup>nd</sup> Street       | 7:26 AM – 9:03 AM                                             |
| Cont on S 2 <sup>nd</sup> Street toward Victory Ave                         | 7:26 AM – 9:03 AM                                             |
| Right on Victory Ave to S 2 <sup>nd</sup> Street                            | 7:27 AM – 9:10 AM                                             |
| Left on S 1st Street (East bound lane) toward Shelby Park                   | 7:27 AM – 9:45 AM                                             |
| Continue into Shelby Park on Davidson to entrance of Greenway               | 7:27 AM – 9:45 AM                                             |
| Turn-a-round at entrance to Greenway from Davidson St                       | 7:43 AM – 9:45 AM                                             |
| Head out greenway/Shebly Park onto S 1st Street to Victory Ave              | 7:43 AM - 10:40 AM                                            |
| Left on Victory Ave to Titans Way                                           | 7:55 AM – 10:43 AM                                            |
| Right on Titans Way to Russell St                                           | 7:56 AM - 10:45 AM                                            |
| Right on Russell St to S 1st St                                             | 7:57 AM – 10:47 AM                                            |
| Left on S 1st Street to Woodland Street                                     | 7:58 AM - 10:48 AM                                            |
| Left on Woodland St (W bound lane) over Woodland St Bridge                  | 7:58 AM – 10:50 AM                                            |
| Cont over Woodland Street Bridge (W bound lane) to 1st Ave N                | 7:58 AM – 10:51 AM                                            |
| Left on 1st Ave N toward Bank Street/Gay St Connector                       | 8:00 AM - 10:54 AM                                            |
| Left at Bank Street onto Gay Street Connector to Gay Street                 | 8:01 AM - 10:55 AM                                            |
| Cont on Gay Street to 3 <sup>rd</sup> Ave No                                | 8:02 AM - 10:56 AM                                            |
| Right on 3 <sup>rd</sup> Ave N to immediate left onto 4 <sup>th</sup> Ave N | 8:02 AM - 10:56 AM                                            |
| Cont on 4 <sup>th</sup> Ave N to Harrison St                                | 8:07 AM - 10:58 AM                                            |
| Left on Harrison St to 5 <sup>th</sup> Ave N (right side of round-a-bout)   | 8:08 AM - 11:00 AM                                            |
| Right on 5 <sup>th</sup> Ave N to FINISH LINE for Both Half/Full & 5K)      | 8:10 AM – 3:00 PM                                             |
|                                                                             | (4 hr limit on ½ Marathon Course/6 hr limit on Full Marathon) |